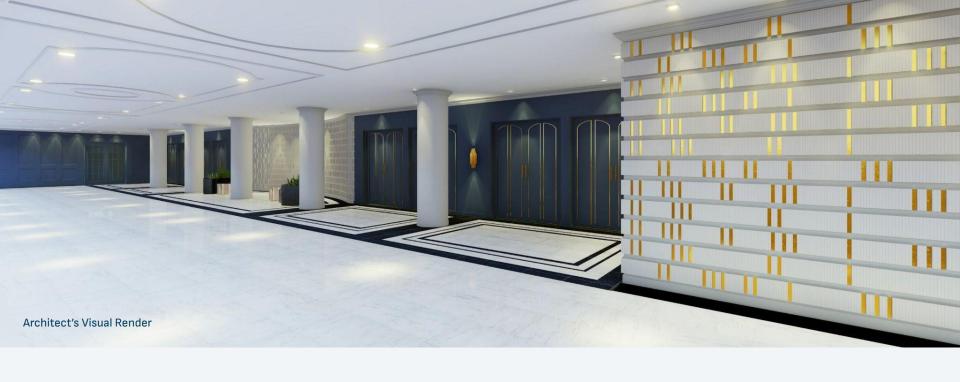

#### Cleo Greek v. "to celebrate"

The place-to-be that adds a touch of Neo-classical beauty and sophistication to every gathering.

Cleo houses two main halls that suit any occasion.

Capacity

Area

Height

250 guests

#### **Venue Inclusions**

- (5) Five hours use of the Hall
- Pre-Function Area
- Hall Lounge
- LED Wall
- Wi-Fi Connectivity
- Electricity (Up to 60 amperes)
- Stage

- Caterer's Area
- Parking Area
- Housekeeping Staff
- Support Engineering
- Staff Support
- Security Staff Support
- Venue Pal