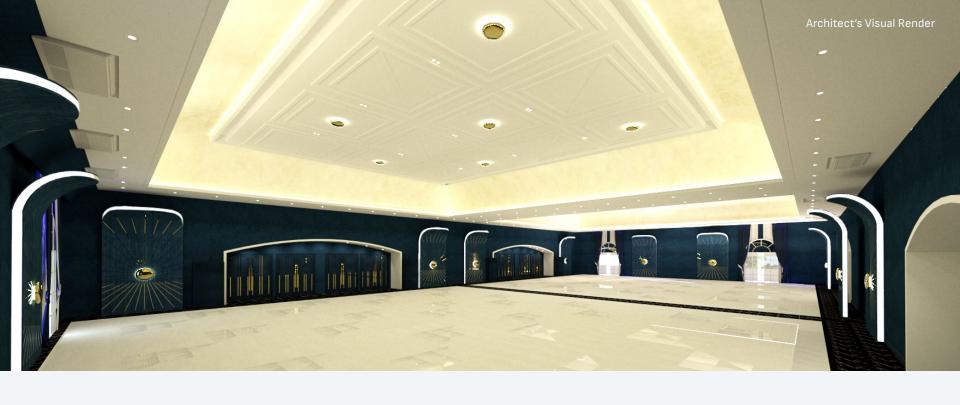

#### Cleo Greek v. "to celebrate"

The place-to-be that adds a touch of Neo-classical beauty and sophistication to every gathering.

Cleo houses two main halls that suit any occasion.

Capacity

Area

Height

250 guests

#### **Venue Inclusions**

- (5) Five hours use of the Hall
- Pre-Function Area
- Hall Lounge
- LED Wall
- Wi-Fi Connectivity
- Electricity (Up to 60 amperes)
- Stage

- Caterer's Area
- Parking Area
- Housekeeping Staff
- Support Engineering
- Staff Support
- Security Staff Support
- Venue Pal